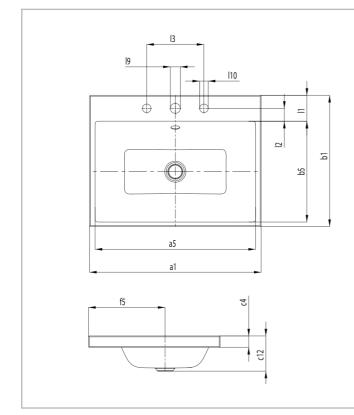

## Add-on:

• 2 x M30050G rubber seal

| Model No.                                           |     | 3154  |
|-----------------------------------------------------|-----|-------|
| External length                                     | a1  | 600   |
| Internal length                                     | a5  | 561   |
| External width                                      | b1  | 460   |
| Internal width                                      | b5  | 354   |
| Height of rim                                       | c4  | 40    |
| Distance basin surface to bottom edge of waste hole | c12 | 125   |
| Distance outer edge to centre of waste hole         | f5  | 267,5 |
| Depth of tap deck                                   | l1  | 90,5  |
| Distance tap holes to edge                          | 12  | 45    |
| Distance of tap holes                               | 13  | 200   |
| Diameter of centre tap hole                         | 19  | 35    |
| Diameter of outside tap holes (3 tap holes only)    | l10 | 30    |
| Weight of the enamelled washbasin in kg             |     | 7,6   |